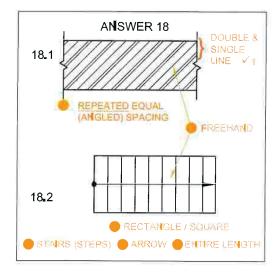

Ja W

Copyright reserved

Please turn over

**ANSWERS** 

| 1  | PROJECT NUMBER                     | 1 |
|----|------------------------------------|---|
| 2  | MR N KEENAN                        | 1 |
| 3  | SITE PLAN                          | 1 |
| 4  | PRINTING                           | 1 |
| 5  | LISA B                             | 1 |
| 6  | 15000                              | 1 |
| 7  | ARCHITECT and CLIENT / MR N KEENAN | 2 |
| 8  | 2                                  | 1 |
| 9  | RAINWATER DOWN-PIPE                | 1 |
| 10 | E                                  | 1 |
| 11 | 4,57                               | 1 |
| 12 | NEW ✓ IRON / STEEL ✓               | 2 |
| 13 | NORTH POINT                        | 1 |
| 14 | SWING / OPENING OF THE GATES       | 1 |
| 15 | WATT METER / ELECTRICAL METER      | 1 |
| 16 | FALL / GRADIENT / SLOPE / DROP     | 1 |
| 17 | SOUTH WEST / SW                    | 2 |
| 18 |                                    | 4 |
| 19 | See below                          | 3 |
| 20 |                                    | 3 |
|    |                                    |   |