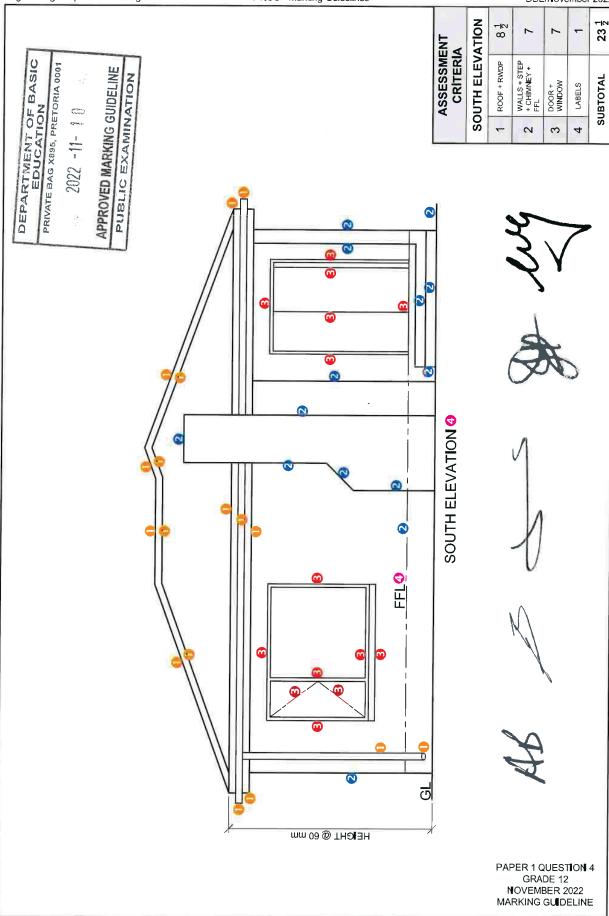

2 \times 6) + (6.7 \times 6.7)$ 

= 64.8 + 79.2 + 44.89

= 188<sub>-</sub>89√ m<sup>2</sup>

ANSWER IN SQUARE METRES AND m2 SHOWN

PAPER 1 QUESTION 1 GRADE 12 NOVEMBER 2022 MARKING GUIDELINES

DEPARTMENT OF BASIC

APPROVED MARKING GUIDELINE PUBLIC EXAMINATION

 $\times$ 



PRIVATE BAG X895, PRETORIA 0001



2022 -11- 1 0



APPROVED MARKING GUIDELINE

PUBLIC EXAMINATION

TRUE SHAPE ANY RECOGNISED METHOD ✓4





5. NOTE ON CORRECT HATCHING DIFFERENT DIRECTIONS V5





| ASSESSMENT CRITERIA |                  |     |  |
|---------------------|------------------|-----|--|
| 4                   | TRUE SHAPE       | 6 ½ |  |
| 5                   | CORRECT HATCHING | 1   |  |
| SUBTOTAL            |                  |     |  |

PAPER 1 QUESTION 2 GRADE 12 NOVEMBER 2022 MARKING GUIDELINES