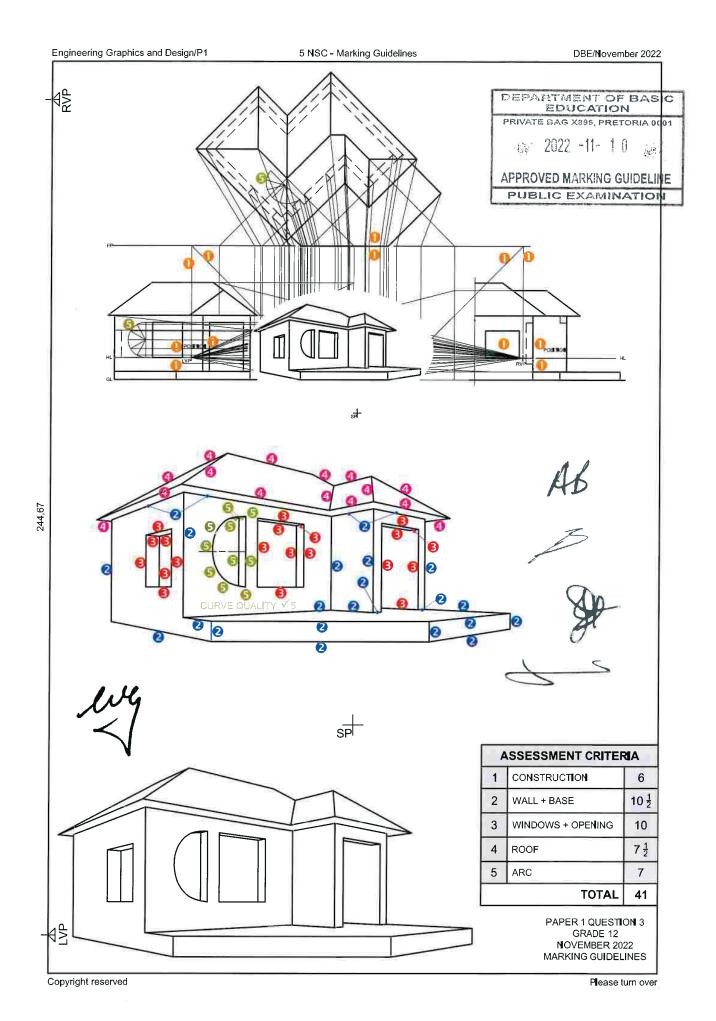

PAPER 1 QUESTION 1 GRADE 12 NOVEMBER 2022 MARKING GUIDELINES

DEPARTMENT OF BASIC

APPROVED MARKING GUIDELINE PUBLIC EXAMINATION

 $\times$ 

PRIVATE BAG X895, PRETORIA 0001

2022 -11- 1 0

APPROVED MARKING GUIDELINE