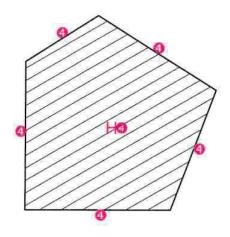

PUBLIC EXAMINATION

TRUE SHAPE ANY RECOGNISED METHOD ✓4

5. NOTE ON CORRECT HATCHING DIFFERENT DIRECTIONS V5

| ASSESSMENT CRITERIA |                  |     |  |
|---------------------|------------------|-----|--|
| 4                   | TRUE SHAPE       | 6 ½ |  |
| 5                   | CORRECT HATCHING | 1   |  |
| SUBTOTAL            |                  |     |  |