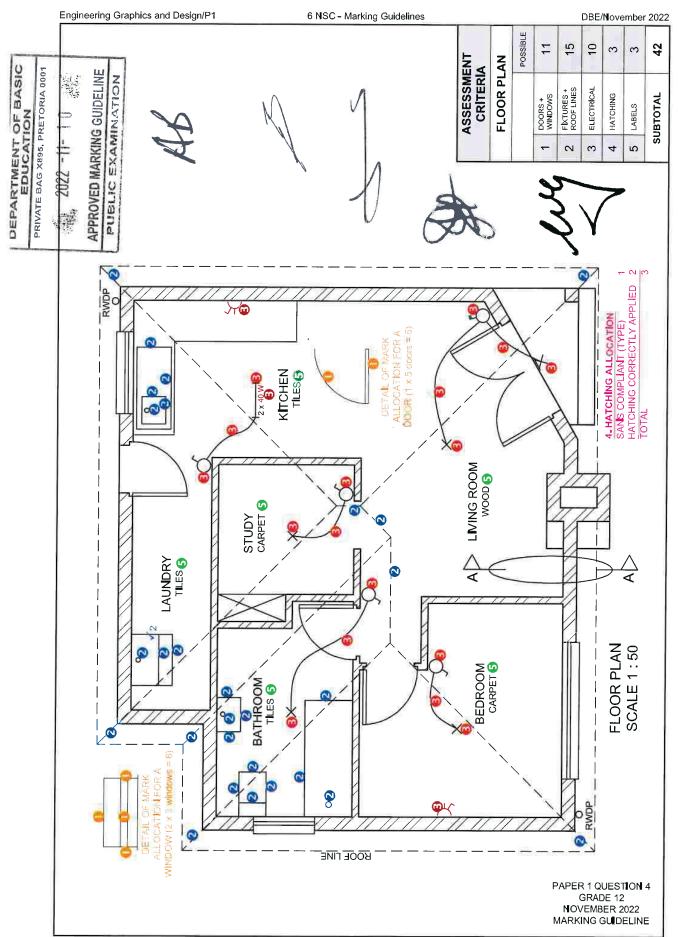

3.2 \times 6) + (6.7 \times 6.7)$ 

= 64.8 + 79.2 + 44.89

= 188<sub>-</sub>89√ m<sup>2</sup>

ANSWER IN SQUARE METRES AND m2 SHOWN

PAPER 1 QUESTION 1 GRADE 12 NOVEMBER 2022 MARKING GUIDELINES

DEPARTMENT OF BASIC

APPROVED MARKING GUIDELINE PUBLIC EXAMINATION

 $\times$ 



PRIVATE BAG X895, PRETORIA 0001



2022 -11- 1 0



APPROVED MARKING GUIDELINE

PUBLIC EXAMINATION

TRUE SHAPE ANY RECOGNISED METHOD ✓4





5. NOTE ON CORRECT HATCHING DIFFERENT DIRECTIONS V5





| ASSESSMENT CRITERIA |                  |     |  |
|---------------------|------------------|-----|--|
| 4                   | TRUE SHAPE       | 6 ½ |  |
| 5                   | CORRECT HATCHING | 1   |  |
| SUBTOTAL            |                  |     |  |

PAPER 1 QUESTION 2 GRADE 12 NOVEMBER 2022 MARKING GUIDELINES